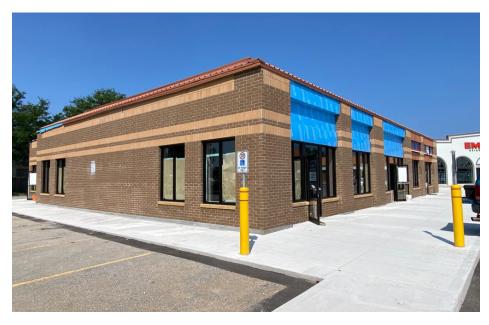

# Prime Retail Space For Lease | Anchored by

KABUL FARMS
SUPERMARKET

**Medical - Office - Retail** 

Greg Chew Sales Representative +1 905 329 4415 greg.chew@colliers.com





#### **Highlights**



**Subject Property** 

- Excellent location in the north end of St.
   Catharines on Ontario
   St. at the west end of the commercial corridor just off of the QEW
- Large units with display windows
- Excellent visibility from the QEW
- Pylon Signage available
- Professionally managed building with excellent Tenant mix
- Ample parking
- Wheelchair accessible
- Demising potential



#### Exterior **Photos**

### Colliers

395-397 Ontario St, St. Catharines, ON









#### Exterior **Photos**

### Colliers

395-397 Ontario St, St. Catharines, ON









#### Site Plan



## Property **Overview**

| Civic Address              | 395-396 Ontario St, St.<br>Catharines, ON |  |  |  |
|----------------------------|-------------------------------------------|--|--|--|
| Site Area                  | 4.83 Acres                                |  |  |  |
| TMI                        | \$13.23 PSF                               |  |  |  |
| Unit 3B                    | 1,905 SF - \$20.00 PSF                    |  |  |  |
| Unit 6                     | 3,089 SF - \$20.00 PSF                    |  |  |  |
| Unit 13                    | 6,259 SF - \$14.00 PSF                    |  |  |  |
| Unit 17                    | 1,752 SF \$22.00 PSF                      |  |  |  |
| Unit 18                    | 2,301 SF \$22.00 PSF                      |  |  |