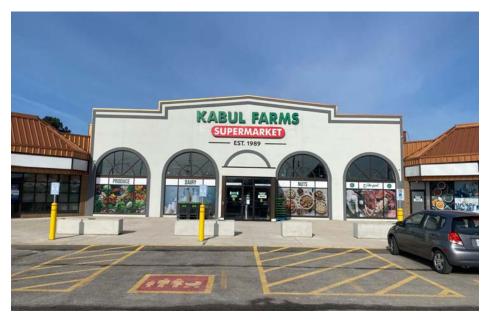

#### Exterior **Photos**

#### **Highlights**

**Subject Property** 

- Excellent location in the north end of St.
   Catharines on Ontario
   St. at the west end of the commercial corridor just off of the QEW
- Large units with display windows
- Excellent visibility from the QEW
- Pylon Signage available
- Professionally managed building with excellent Tenant mix
- Ample parking
- Wheelchair accessible
- Demising potential