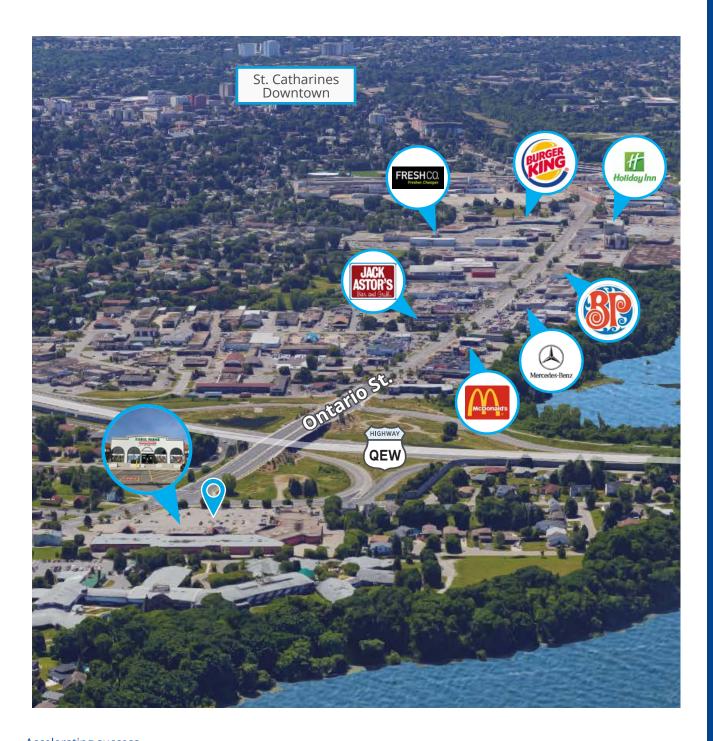

#### **Highlights**

**Subject Property** 

- Excellent location in the north end of St.
   Catharines on Ontario
   St. at the west end of the commercial corridor just off of the QEW
- Large units with display windows
- Excellent visibility from the QEW
- Pylon Signage available
- Professionally managed building with excellent Tenant mix
- Ample parking
- Wheelchair accessible
- Demising potential