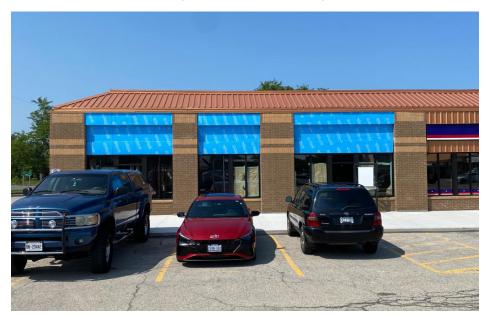

#### Exterior **Photos**

#### **Highlights**

**Subject Property** 

- Excellent location in the north end of St.
   Catharines on Ontario
   St. at the west end of the commercial corridor just off of the QEW
- Large units with display windows
- Excellent visibility from the QEW
- Pylon Signage available
- Professionally managed building with excellent Tenant mix
- Ample parking
- Wheelchair accessible
- Demising potential