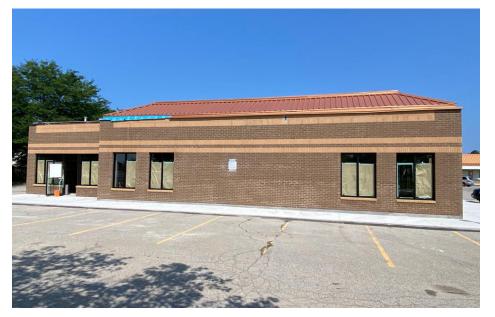

# Prime Retail Space For Lease | Anchored by

KABUL FARMS
SUPERMARKET

**Medical - Office - Retail** 

Greg Chew Sales Representative +1 905 329 4415 greg.chew@colliers.com





#### **Highlights**



**Subject Property** 

- Excellent location in the north end of St.
   Catharines on Ontario
   St. at the west end of the commercial corridor just off of the QEW
- Large units with display windows
- Excellent visibility from the QEW
- Pylon Signage available
- Professionally managed building with excellent Tenant mix
- Ample parking
- Wheelchair accessible
- Demising potential



#### Exterior **Photos**

### Colliers

395-397 Ontario St, St. Catharines, ON









#### Exterior **Photos**

### Colliers

395-397 Ontario St, St. Catharines, ON









#### Site Plan



## Property **Overview**

| Civic Address              | 395-396 Ontario St, St.<br>Catharines, ON |  |  |  |
|----------------------------|-------------------------------------------|--|--|--|
| Site Area                  | 4.83 Acres                                |  |  |  |
| TMI                        | \$13.23 PSF                               |  |  |  |
| Unit 3B                    | 1,905 SF - \$20.00 PSF                    |  |  |  |
| Unit 6                     | 3,089 SF - \$20.00 PSF                    |  |  |  |
| Unit 13                    | 6,259 SF - \$14.00 PSF                    |  |  |  |
| Unit 17                    | 1,752 SF \$22.00 PSF                      |  |  |  |
| Unit 18                    | 2,301 SF \$22.00 PSF                      |  |  |