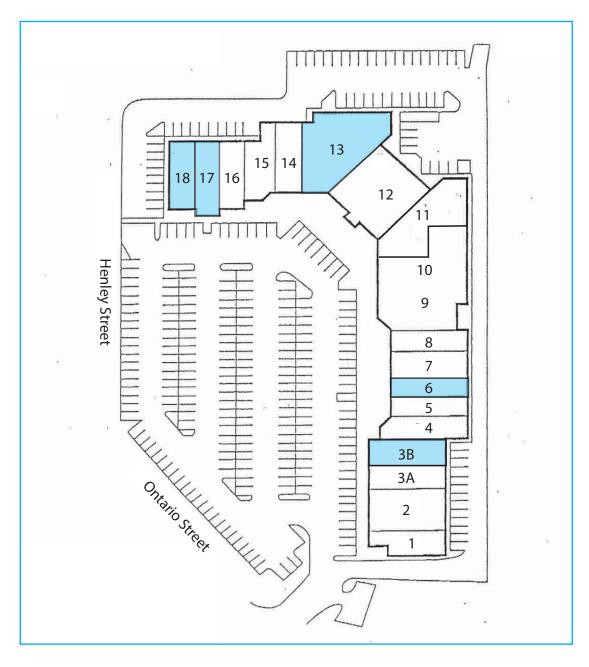

#### Site Plan

## Property **Overview**

| Civic Address              | 395-396 Ontario St, St.<br>Catharines, ON |  |  |  |
|----------------------------|-------------------------------------------|--|--|--|
| Site Area                  | 4.83 Acres                                |  |  |  |
| TMI                        | \$13.23 PSF                               |  |  |  |
| Unit 3B                    | 1,905 SF - \$20.00 PSF                    |  |  |  |
| Unit 6                     | 3,089 SF - \$20.00 PSF                    |  |  |  |
| Unit 13                    | 6,259 SF - \$14.00 PSF                    |  |  |  |
| Unit 17                    | 1,752 SF \$22.00 PSF                      |  |  |  |
| Unit 18                    | 2,301 SF \$22.00 PSF                      |  |  |  |
| Unit 17 & 18<br>(Combined) | 4,053 SF \$22.00 PSF                      |  |  |  |
| Zoning                     | C2<br>Community Commercial                |  |  |  |
| Accessible                 | Yes                                       |  |  |  |