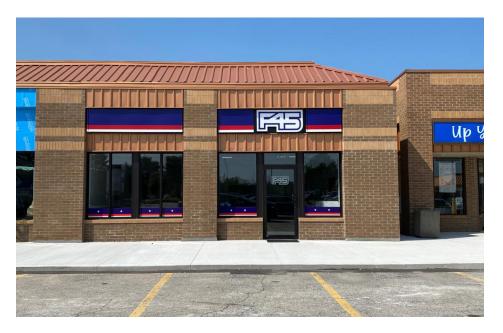

#### Exterior **Photos**

#### **Highlights**

**Subject Property** 

- Excellent location in the north end of St.
   Catharines on Ontario
   St. at the west end of the commercial corridor just off of the QEW
- Large units with display windows
- Excellent visibility from the QEW
- Pylon Signage available
- Professionally managed building with excellent Tenant mix
- Ample parking
- Wheelchair accessible
- Demising potential