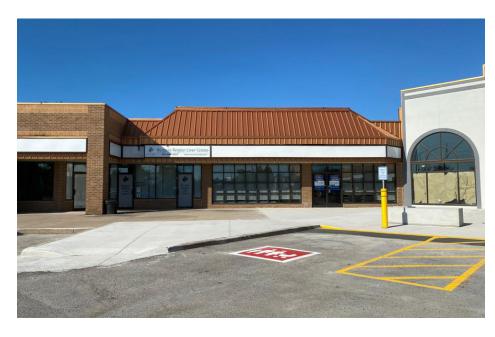

#### Exterior **Photos**

#### **Highlights**

**Subject Property** 

- Excellent location in the north end of St.
   Catharines on Ontario
   St. at the west end of the commercial corridor just off of the QEW
- Large units with display windows
- Excellent visibility from the QEW
- Pylon Signage available
- Professionally managed building with excellent Tenant mix
- Ample parking
- Wheelchair accessible
- Demising potential