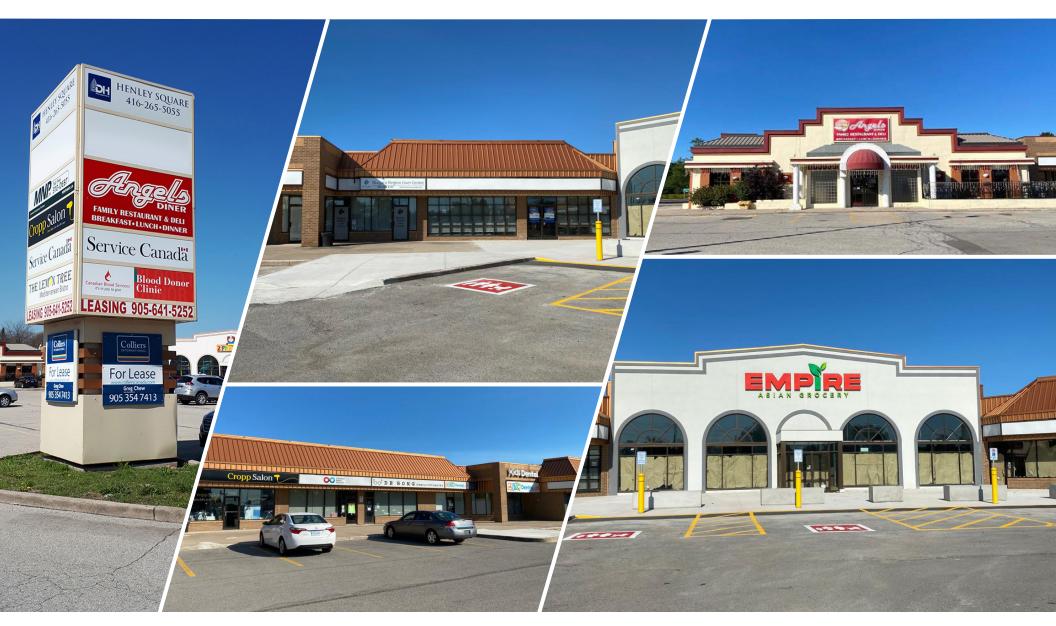

#### THE UNITS

Large units with display windows. Demising potential.

CLOCKWISE FROM TOP LEFT: Pylon Sign // Unit 13 // Angel's // Empire Grocery // North Plaza Strip