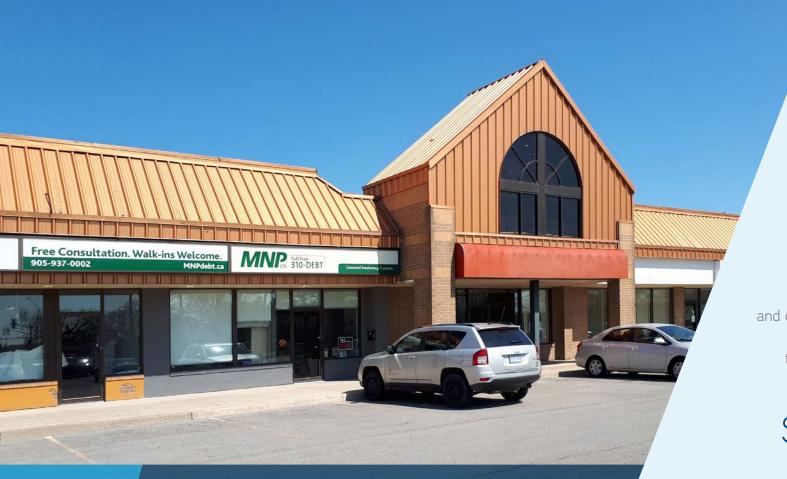

## Immaculate Retail Plaza **Units For Lease**

Great location for medical offices and or clinics. Large units with display windows. Excellent visibility from the QEW. Pylon Signage available.

\$22.00 PSF

# Professionally Maintained Retail Plaza in North St. Catharines.

Excellent location in the north end of St. Catharines on Ontario St. at the west end of the commercial corridor just off of the QEW.

4.83 ACRES

#### THE BUILDING

Wheelchair accessible. Immaculately maintained building with an excellent professional Tenant mix.

#### THE UNITS

Large units with display windows. Demising potential.

CLOCKWISE FROM TOP LEFT: Pylon Sign // Unit 13 // Angel's // Empire Grocery // North Plaza Strip