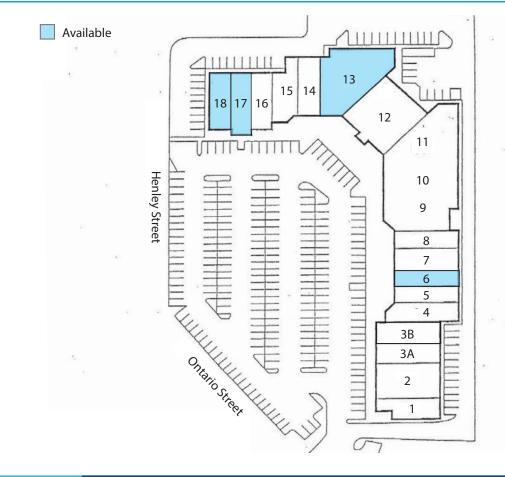

#### UNIT SPECIFICATIONS

| Unit 6                | 3030 SF              |
|-----------------------|----------------------|
| Unit 13               | 7073 SF - \$14.00/SF |
| Unit 17               | 1887 SF              |
| Unit 18               | 1887 SF              |
| Wheelchair Accessible | Yes                  |

#### THE UNITS

Large units with display windows. Demising potential.

CLOCKWISE FROM TOP LEFT: Pylon Sign // Unit 13 // Angel's // Empire Grocery // North Plaza Strip